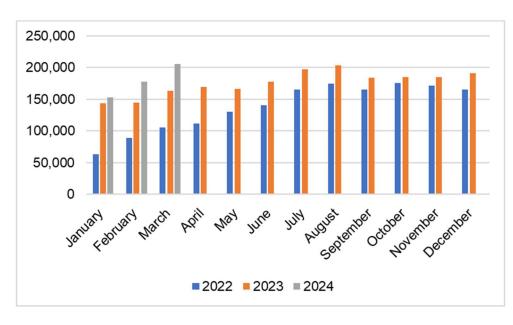

## **Performance Statistics**







## Passenger Volumes 2022-2024





## Arrivals and Departures over Belfast City and Belfast Lough

|                          | Jan-24 | Feb-24 | Mar-24 |
|--------------------------|--------|--------|--------|
| Arrivals over Lough      | 744    | 912    | 763    |
| Arrivals over City       | 312    | 211    | 545    |
| Departures over Lough    | 324    | 234    | 581    |
| Departures over City     | 736    | 888    | 730    |
| Total                    | 2,116  | 2,245  | 2,619  |
| Total flights over Lough | 1,068  | 1,146  | 1,344  |
| Percentage over Lough    | 50%    | 51%    | 51%    |

## Delayed Aircraft Movement after 2130 hours

| Jan-24 |        | Feb-24 |        | Mar-24 |        |
|--------|--------|--------|--------|--------|--------|
| Arrive | Depart | Arrive | Depart | Arrive | Depart |
| 6      | 0