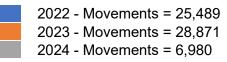

## **Performance Statistics**







## Passenger Volumes 2022-2024





## Arrivals and Departures over Belfast City and Belfast Lough

|                          | Jan-24 | Feb-24 | Mar-24 |
|--------------------------|--------|--------|--------|
| Arrivals over Lough      | 744    | 912    | 763    |
| Arrivals over City       | 312    | 211    | 545    |
| Departures over Lough    | 324    | 234    | 581    |
| Departures over City     | 736    | 888    | 730    |
| Total                    | 2,116  | 2,245  | 2,619  |
| Total flights over Lough | 1,068  | 1,146  | 1,344  |
| Percentage over Lough    | 50%    | 51%    | 51%    |

## Delayed Aircraft Movement after 2130 hours

| Jan-24 |        | Feb-24 |        | Mar-24 |        |
|--------|--------|--------|--------|--------|--------|
| Arrive | Depart | Arrive | Depar