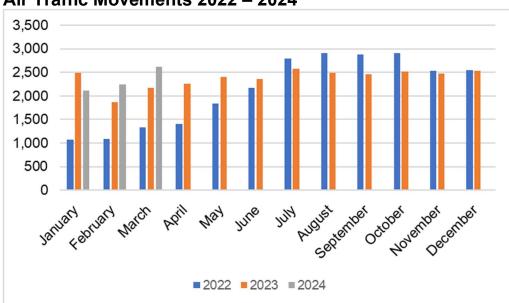

## **Performance Statistics**







## Passenger Volumes 2022-2024





## Arrivals and Departures over Belfast City and Belfast Lough

|                          | Jan-24 | Feb-24 | Mar-24 |
|--------------------------|--------|--------|--------|
| Arrivals over Lough      | 744    | 912    | 763    |
| Arrivals over City       | 312    | 211    | 545    |
| Departures over Lough    | 324    | 234    | 581    |
| Departures over City     | 736    | 888    | 730    |
| Total                    | 2,116  | 2,245  | 2,619  |
| Total flights over Lough | 1,068  | 1,146  | 1,344  |
| Percentage over Lough    | 50%    | 51%    | 51%    |

## Delayed Aircraft Movement after 2130 hours

| Jan-24 |        | Feb-24 |        | Mar-24 |        |
|--------|--------|--------|--------|--------|--------|
| Arrive | Depart | Arrive | D